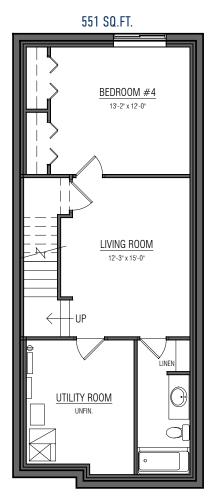

### The **SILVERSTEIN**



1559 SQ.FT.



3 - 4 BEDROOMS



2.5 BATHROOMS

18'



**CRAFTSMAN** 

# MAIN FLOOR

UPPER FLOOR 791 SQ.FT.

#### OTHER **ELEVATIONS**









PRAIRIE CONTEMPORARY - SECORD/ELLIS



TRADITIONAL FARMHOUSE - SECORD/ELLIS





Copyright © Lincolnberg Master Builder, 2020. Revised November 10, 2023 11:59 AM. This plan is the property of Lincolnberg Master Builder. Floorplans, specifications and dimensions shown are approximate, and are subject to change without notice. All rights reserved, including the right to reproduction in whole or in part. Rendering(s) are artist concept only. E. & O.E.

### **SILVERSTEIN OPTIONS**

## MAIN FLOOR OPTIONS

### BASEMENT **DEVELOPMENT**

## BASEMENT SUITE **DEVELOPMENT**

SIDE ENTRY

POCKET
OFFICE
5-0° x 7'-0°

DWN

UP