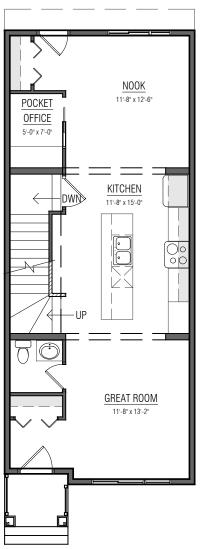

# MAIN FLOOR

UPPER FLOOR 791 SQ.FT.

## BASEMENT SUITE **DEVELOPMENT**

SIDE ENTRY

POCKET
OFFICE
5-0° x 7'-0°

DWN

UP