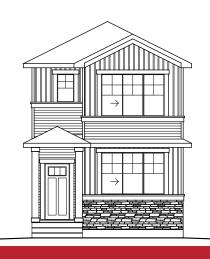

### The **SILVERSTEIN**

1559 SQ.FT.

3 - 4 BEDROOMS

2.5 BATHROOMS

18'

**CRAFTSMAN** 