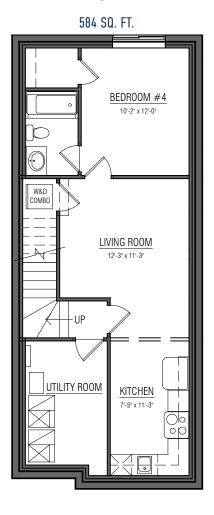

## BASEMENT SUITE **DEVELOPMENT**

SIDE ENTRY

POCKET
OFFICE
5-0° x 7'-0°

DWN

UP