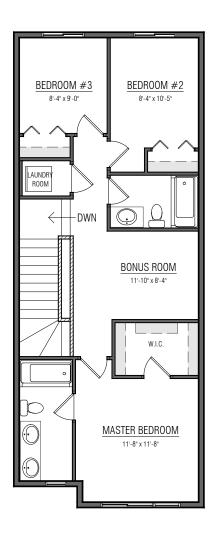

### The **SILVERSTEIN**



1559 SQ.FT.



3 - 4 BEDROOMS



2.5 BATHROOMS

18'



**CRAFTSMAN** 

# MAIN FLOOR

UPPER FLOOR 791 SQ.FT.

#### OTHER **ELEVATIONS**









PRAIRIE CONTEMPORARY - SECORD/ELLIS



TRADITIONAL FARMHOUSE - SECORD/ELLIS





Copyright © Lincolnberg Master Builder, 2020. Revised November 10, 2023 11:59 AM. This plan is the property of Lincolnberg Master Builder. Floorplans, specifications and dimensions shown are approximate, and are subject to change without notice. All rights reserved, including the right to reproduction in whole or in part. Rendering(s) are artist concept only. E. & O.E.

### **SILVERSTEIN OPTIONS**

## MAIN FLOOR OPTIONS

### BASEMENT **DEVELOPMENT**

## BASEMENT SUITE **DEVELOPMENT**

SIDE ENTRY

POCKET
OFFICE
5-0° x 7'-0°

DWN

UP